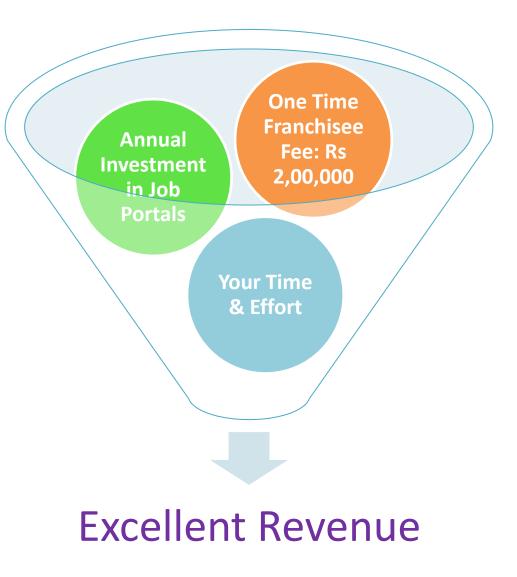

### Investment

\* Government Service Tax is Applicable on Franchise Fee

## **Revenue Generation**

- The revenue is Generated from Clients. For every recruitment as per the standard market rate we also charge 8.33% of CTC of the candidates to our clients.
- The franchisee who does the complete recruitment process will get a profit sharing of 75% of that billing amount .
- 25% will go to the head office as Royalty .
- TDS which is Deducted from the Client is Deducted from Our Share of 25%. Franchisee Gets their Full 75%.
- As Per Government Rules, 2% TDS will Be Deducted for Franchise Share. A TDS Certificate for the same is Provided.