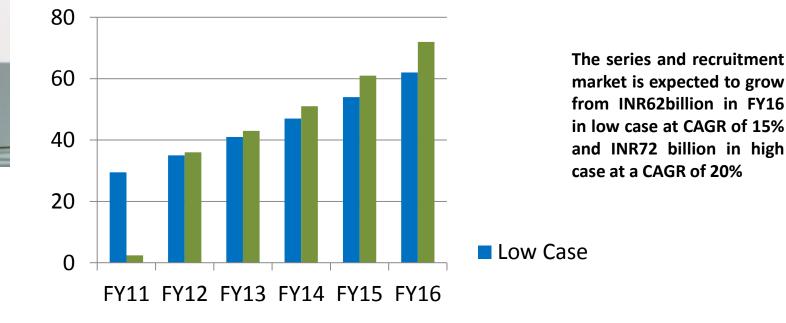

## **GROWTH OF THE INDUSTRY**

### Exhibit 5: Permanent recruitment market growth1 (FY11-FY16)\*

Source: Ernst & Young Analysis

\*High case is based on the assumption of a higher economic growth and activity which is likely to result in higher rate of growth in the private sector organized work force, as well as, higher rate of increase in the average salary across organization